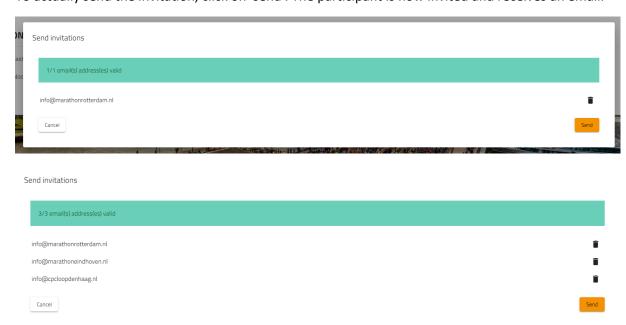

To actually send the invitation, click on 'send'. The participant is now invited and receives an email.

## Step 6

The dashboard now shows that you have sent the email to the participant(s), the status of the invitation is now "Created" later this status changes to "Sent".

The participant receives an email at the email address you provided and is able to register herself/himself in the group via the button in the email.