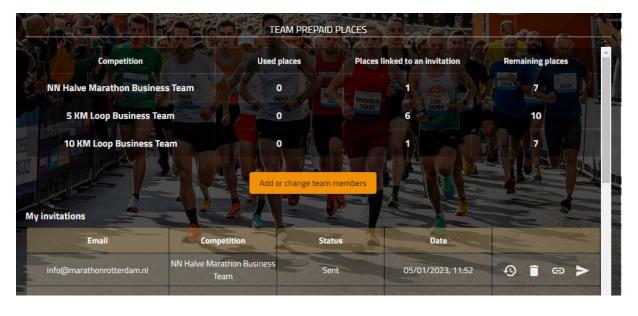

# Step 10

The registration will appear as "completed" in the contact's dashboard.

In this dashboard you can see exactly how many places have been used, how many people have been invited and how many invitations are still open.

By clicking again on "add or change team members" or "manage prepaid places" you are able to view the registrations per competition, change information (click on the pencil) and remove the participant (click on the litterbin).