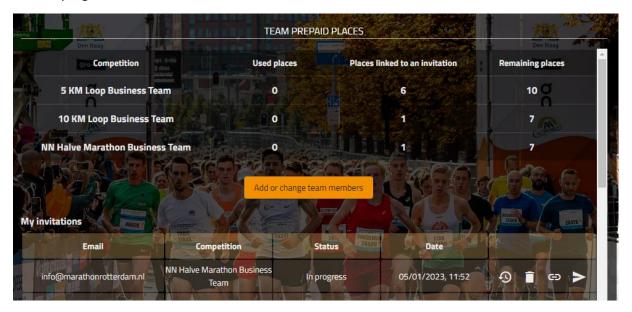

## Step 6

The dashboard now shows that you have sent the email to the participant(s), the status of the invitation is now "Created" later this status changes to "Sent".

The participant receives an email at the email address you provided and is able to register herself/himself in the group via the button in the email.

# Step 10

The registration will appear as "completed" in the contact's dashboard.

In this dashboard you can see exactly how many places have been used, how many people have been invited and how many invitations are still open.