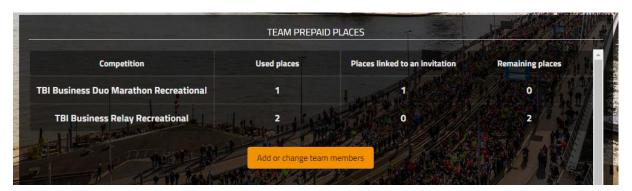

## Step 2

Invite participants to the group and/or team through your dashboard, by clicking on "Manage prepaid places".

In case of a team, click on "add or change team members".

At the top left you can see in which distance or team you are. Click on the plus sign on the right to invite participants by email. There is also an option to add participants yourself by clicking on the icon of the person with the plus sign.

# Step 10

The registration will appear as "completed" in the contact's dashboard.

In this dashboard you can see exactly how many places have been used, how many people have been invited and how many invitations are still open.

By clicking again on "add or change team members" or "manage prepaid places" you are able to view the registrations per competition, change information (click on the pencil) and remove the participant (click on the litterbin).