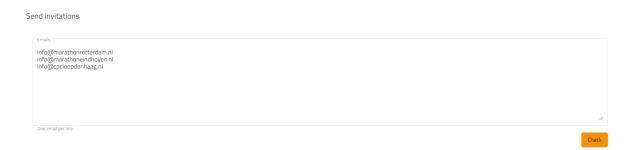

## Step 4

If you want to invite someone yourself, type in the email address and click on 'confirm'. The e-mail address will then be checked.

You have the possibility to invite multiple people at the same time by putting their email addresses underneath each other.