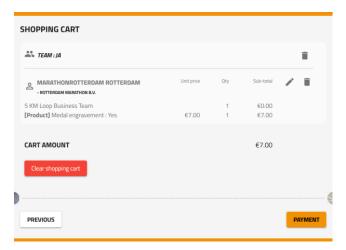

The participant can choose to buy additional products if applicable. For example, a t-shirt or medal engraving, which the participant then pays for in the shopping cart.

Attention! Complete your registration directly. If you not do this and come back later, the system let you pay for the registration. Then remove the products in your shopping cart. Close the browser and open the link in the email again.