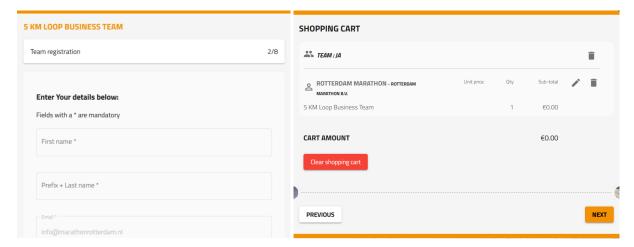

#### Step 8

Once the participant has clicked on the button with the link, the status in the dashboard will change into "In progress".

The participant fills in the form and does not have to pay for the registration.

The participant can choose to buy additional products if applicable. For example, a t-shirt or medal engraving, which the participant then pays for in the shopping cart.

Attention! Complete your registration directly. If you not do this and come back later, the system let you pay for the registration. Then remove the products in your shopping cart. Close the browser and open the link in the email again.