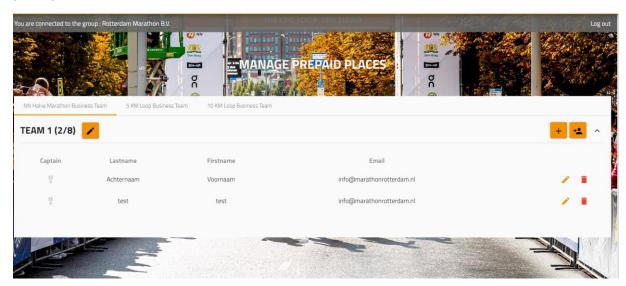

## Step 2

Invite participants to the group and/or team through your dashboard, by clicking on "Manage prepaid places".

In case of a team, click on "add or change team members".

At the top left you can see in which distance or team you are. Click on the plus sign on the right to invite participants by email. There is also an option to add participants yourself by clicking on the icon of the person with the plus sign.