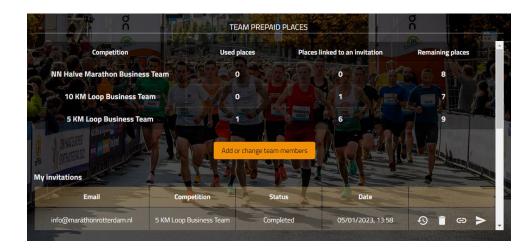

# Step 10

The registration will appear as "completed" in the contact's dashboard.

In this dashboard you can see exactly how many places have been used, how many people have been invited and how many invitations are still open.

By clicking again on "add or change team members" or "manage prepaid places" you are able to view the registrations per competition, change information (click on the pencil) and remove the participant (click on the litterbin).