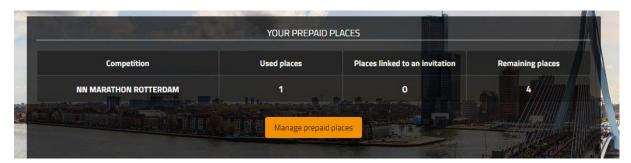

## Step 2

Invite participants to the group and/or team through your dashboard, by clicking on "Manage prepaid places".

In case of a team, click on "add or change team members".

At the top left you can see in which distance or team you are. Click on the plus sign on the right to invite participants by email. There is also an option to add participants yourself by clicking on the icon of the person with the plus sign.

# Step 10

The registration will appear as "completed" in the contact's dashboard.

In this dashboard you can see exactly how many places have been used, how many people have been invited and how many invitations are still open.