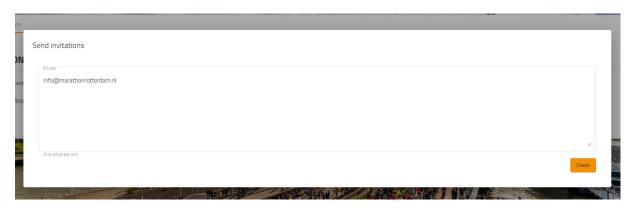

## Step 4

If you want to invite someone yourself, type in the email address and click on 'confirm'. The e-mail address will then be checked.

You have the possibility to invite multiple people at the same time by putting their email addresses underneath each other.

To actually send the invitation, click on 'send'. The participant is now invited and receives an email.